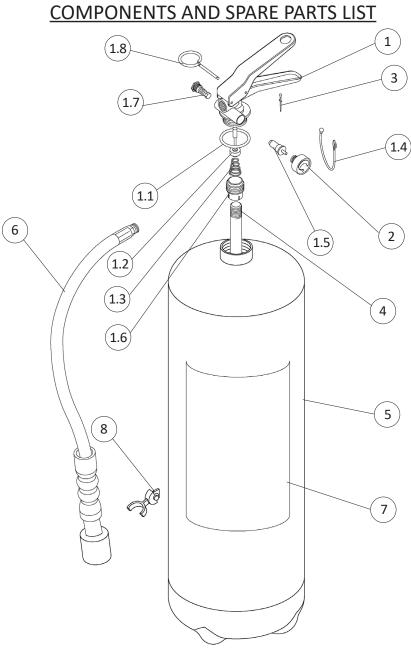

#### Table 1

|      |                               |        | <br>     |                                  | _ |
|------|-------------------------------|--------|----------|----------------------------------|---|
| NUM. | DESCRIPTION                   | CODE   | NUM.     | DESCRIPTION                      |   |
| 1    | Valve M. 30x1.5               | 0212FV | 4        | PVC dip tube                     |   |
| 1.1  | O-ring valve                  | 0201R  | 5        | Cylinder                         |   |
| 1.2  | Valve stem                    | 0242R  | 6        | Hose with dispensing nozzle      |   |
| 1.3  | Internal spring of the valve  | 0251R  | 7        | Label                            |   |
| 1.4  | Tamper seal (black)           | 0286N  | 8        | Magnet stop-hose                 |   |
| 1.5  | Test valve for pressure gauge | 1163   | OPTIONAL | Iron marine bracket red painting |   |
| 1.6  | Dip tube holder               | 0253R  | OPTIONAL | Wall-mounted bracket for fire    |   |
| 1.7  | Safety device                 | 0261R  |          | extinguisher with clip           |   |
| 1.8  | Safety pin                    | 0282-1 |          | Foam refill                      |   |
| 2    | Pressure gauge                | 1576   |          | (9 L. bottle, ready to use)      |   |
| 3    | Safety pin seal (green)       | 0285   |          |                                  |   |

The spare part at number 1 includes already all others components indicated from 1.1 to 1.8

| File name                | Type of document | Fire Extinguisher Model | Date       | Rele. | Check | Rev. | Pag. |
|--------------------------|------------------|-------------------------|------------|-------|-------|------|------|
| 22092-5_Technical manual | technical manual | 22092-5                 | 08/03/2024 | M.R   |       | 0    | 3/3  |