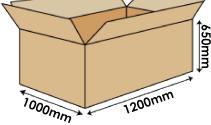

#### PACKAGING

(Note: quantities and measurements are indicative and can be subject at changes)

ON REQUEST: SINGLE PACKAGING - maximum 40 pieces on pallet 100x120

750 mm

STANDARD Maximum nr. 40 pieces for pallet

(40 pcs for box, max 1 box for pallet) Pallet dimensions 100x120x80(h) cm

TRANSPORTLand transport : Exemption for the purposes of ADR disposal 594DISPOSALShip Transport : IMDG Code - UN 1044 class 2.2 Fire Extinguishers