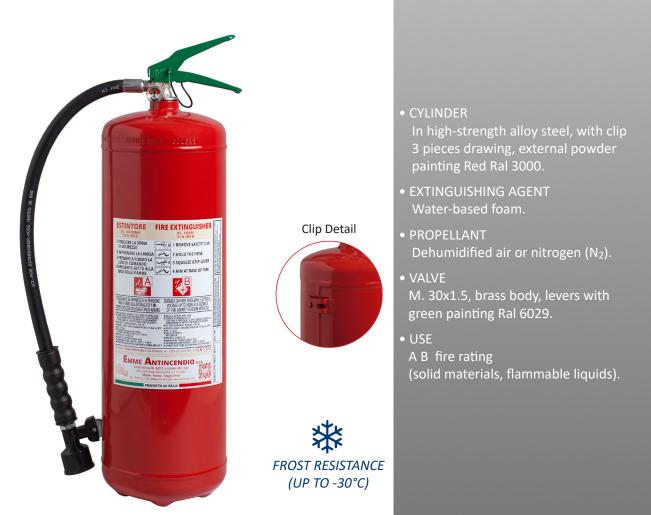

### 22092-5 : Portable Fire Extinguisher, 9 L Foam

Note: image is for illustrative purpose only, the product purchased can has some difference

9 L foam fire extinguisher, temperature range from -30°C to +60°C, manufactured in accordance to **UNI EN 3-7**, approved Marine Equipment Directive **MED 2014/90/EU** certified according to the directive for pressure equipment PED 2014/68/EU. Manufactured according at productions checks as agreed with **EN 3-10**. Quality Product certification guaranteed by Bureau Veritas Italia.

Suitable for use on fire involving electrical voltages up to 1.000 V, at a minimum distance of 1 meter.

APPROVED/CERTIFIED FIRE EXTINGUISHER:

|                          | MPA<br>Dresden EN 3-10<br>Inspection Certificate<br>N* 55840/21/NMI/nmi | <u>FIRE</u><br><u>RATING :</u> |            | رار<br>21 |       | B<br>183 |      |
|--------------------------|-------------------------------------------------------------------------|--------------------------------|------------|-----------|-------|----------|------|
| File name                | Type of document                                                        | Fire Extinguisher Model        | Date       | Rele.     | Check | Rev.     | Pag. |
| 22092-5_Technical manual | technical manual                                                        | 22092-5                        | 08/03/2024 | M.R       |       | 1        | 1/3  |

#### **TECHNICAL SPECIFICATIONS**

| FIRE RATING             | 21 A 183 B                                                                   |  |  |  |  |
|-------------------------|------------------------------------------------------------------------------|--|--|--|--|
| EXTINGUISHING AGENT     | Foam EW-30 (100 % Premix MG6 -30)                                            |  |  |  |  |
| PROPELLANT              | Dehumidified air or Nitrogen ( $N_2$ ), 15 bar at 20°C                       |  |  |  |  |
| TEMPERATURE RANGE       | -30°C / +60°                                                                 |  |  |  |  |
| NOMINAL CHARGE          | 9 Liters                                                                     |  |  |  |  |
| FULL WEIGHT             | ~ 15,1 Kg                                                                    |  |  |  |  |
| DIMENSIONS              | Height (base - valve) 635 +/- 5 mm<br>Diameter (cylinder) 170 +/- 2 mm       |  |  |  |  |
| DISCHARGE TIME          | ~ 34,8 seconds                                                               |  |  |  |  |
| VALVE TIGHTENING TORQUE | Minimum 45 Nm, Maximum 68 Nm                                                 |  |  |  |  |
| CYLINDER PRESSURE TEST  | PT 27 bar                                                                    |  |  |  |  |
| CYLINDER VOLUME         | 10,7 L.                                                                      |  |  |  |  |
| SAFETY DEVICE           | Set between 20 and 26 bar                                                    |  |  |  |  |
| CYLINDER MATERIAL       | Alloy steel                                                                  |  |  |  |  |
| TREATMENT               | Outside: Sandblast and powder painting<br>Ral 3000 - Inside: Plastic coating |  |  |  |  |