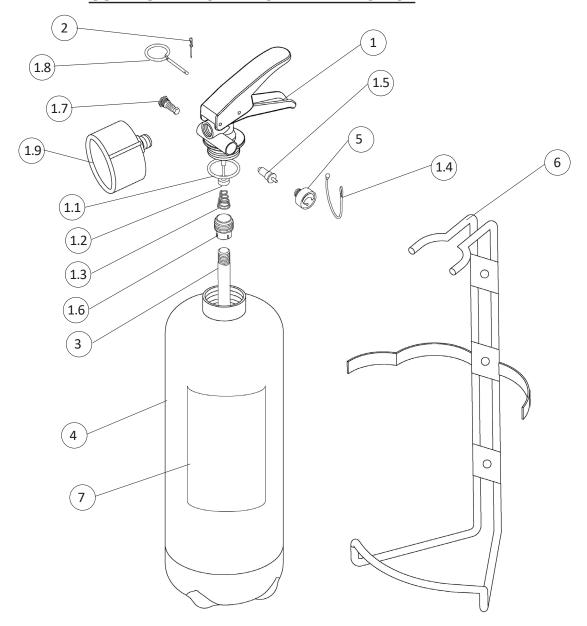

### **COMPONENTS AND SPARE PARTS LIST**

Table 1

| NUM. | DESCRIPTION                   | CODE    |  |
|------|-------------------------------|---------|--|
| 1    | Valve M. 30x1.5               | 0211-2V |  |
| 1.1  | O-ring valve                  | 0201-13 |  |
| 1.2  | Valve stem                    | 0241R   |  |
| 1.3  | Internal spring of the valve  | 0251R-1 |  |
| 1.4  | Tamper seal (black)           | 0286N   |  |
| 1.5  | Test valve for pressure gauge | 1163    |  |
| 1.6  | Dip tube holder               | n.a.    |  |
| 1.7  | Safety device                 | 0261R   |  |
| 1.8  | Safety pin                    | 0282-1  |  |

| NUM. | DESCRIPTION                                | CODE         |
|------|--------------------------------------------|--------------|
| 1.9  | Dispensing horn                            | 1938         |
| 2    | Safety pin seal (green)                    | 0285         |
| 3    | PVC dip tube                               | 0152         |
| 4    | Cylinder                                   | 1579-5       |
| 5    | Pressure gauge                             | 1576         |
| 6    | Bracket                                    | 0327         |
| 7    | Label                                      | 1581-1       |
|      | Foam refill<br>(1 L. bottle, ready to use) | 1470-5 (x 2) |

The spare part at number 1 includes already all others components indicated from 1.1 to 1.9 "n.a." mean that the component is not available as single spare part

| File name              | Type of document | Fire Extinguisher Model | Date       | Rele. | Check | Rev. | Pag. |
|------------------------|------------------|-------------------------|------------|-------|-------|------|------|
| 22021_Technical manual | technical manual | 22021                   | 08/03/2024 | M.R   |       | 0    | 3/3  |