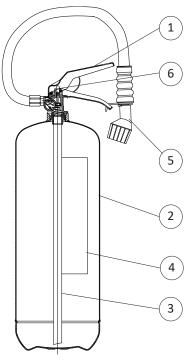

#### **SPARE PARTS**

| NUMBER   | DESCRIPTION                                 | CODE   |
|----------|---------------------------------------------|--------|
| 1        | Valve M. 30x1.5                             | 0212F  |
| 2        | Cylinder                                    | 0112   |
| 3        | PVC dip tube                                | 0154   |
| 4        | Label                                       | 1577   |
| 5        | Hose with dispensing nozzle                 | 0293   |
| 6        | Safety pin                                  | 0282-1 |
|          | Safety valve                                | 0261R  |
|          | Safety pin seal                             | 0285   |
|          | EW-30 foam<br>(6 L. recharge, ready to use) | 1623   |
| OPTIONAL | Iron marine bracket red painting            | 0316   |
| OPTIONAL | Stainless steel marine bracket              | 1464   |