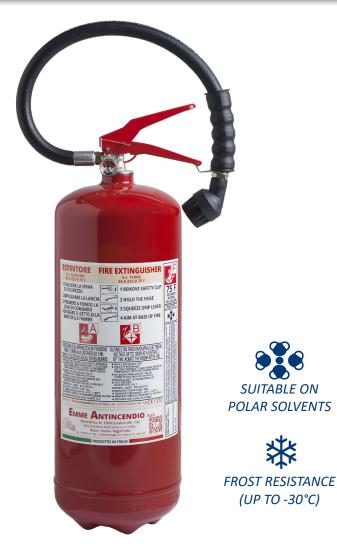

### 6 L. Foam FIRE EXTINGUISHER

- CYLINDER
   Alloy steel, deep drawing,
   epoxypolyestere powder painting,
   Red Ral 3000.
- EXTINGUISHING AGENT Water foam.
- PROPELLANT
   Dehumidified air or N<sub>2</sub>.
- VALVE
   M. 30x1.5, brass body, levers with red painting Ral 3000.
- USE
   A B F fire rating
   (solid materials, flammable liquids, cooking oils).

Suitable for use on Polar Solvents

Note: image is for illustrative purpose only, the product purchased can has some differences

6 L. foam fire extinguisher, temperature range from -30°C to +60°C, manufactured in accordance to **UNI EN 3-7 (D.M. 7.1.2005)**, approved Marine Equipment Directive **MED 2014/90/EU**, certified according to the directive for pressure equipment PED 2014/68/EU.

Quality Product certification guaranteed by Bureau Veritas Italia.

Suitable for use on fire involving electrical voltages up to 1'000 V, at a distance of 1 mt.

APPROVED/CERTIFIED FIRE EXTINGUISHER:

#### **TECHNICAL SPECIFICATIONS**

| FIRE RATING                 | 34 A 233 B 75 F                                                                                   |  |
|-----------------------------|---------------------------------------------------------------------------------------------------|--|
| EXTINGUISHING AGENT         | EW-30 foam (100 % Premix MG6 -30)                                                                 |  |
| PROPELLANT                  | Dehumidified air or N <sub>2</sub> ,15 Bar at 20°C                                                |  |
| TEMPERATURE RANGE           | -30°C / +60°C                                                                                     |  |
| NOMINAL CHARGE              | 6 L.                                                                                              |  |
| FULL WEIGHT                 | ~ 10,4 Kg                                                                                         |  |
| DIMENSIONS                  | Height(base-valve) 540 mm<br>Diameter 160 mm                                                      |  |
| DISCHARGE TIME              | 35,5 sec.                                                                                         |  |
| VALVE TIGHTENING TORQUE     | Minimum 45 Nm, Maximum 68 Nm                                                                      |  |
| CYLINDER PRESSURE TEST      | PT 27 bar                                                                                         |  |
| CYLINDER VOLUME             | 7,5 L.                                                                                            |  |
| SAFETY VALVE                | Set between 20 and 26 bar                                                                         |  |
| CYLINDER MATERIAL           | Alloy steel                                                                                       |  |
| EXTERNAL/INTERNAL TREATMENT | Sandblast and epoxypolyestere<br>powder painting, Red Ral 3000 colour/<br>Internal plastic lining |  |