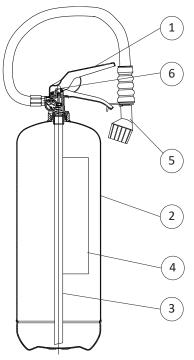

#### **SPARE PARTS**

| NUMBER   | DESCRIPTION                                               | CODE   |
|----------|-----------------------------------------------------------|--------|
| 1        | Valve M. 30x1.5                                           | 0212F  |
| 2        | Cylinder                                                  | 0112-3 |
| 3        | PVC dip tube                                              | 0154   |
| 4        | Label                                                     | 1577   |
| 5        | Hose with dispensing nozzle                               | 0293   |
| 6        | Safety pin                                                | 0282-1 |
|          | Safety valve                                              | 0261R  |
|          | Safety pin seal                                           | 0285   |
|          | EW-30 foam<br>(6 L. recharge, ready to use)               | 1623   |
| OPTIONAL | Iron marine bracket red painting                          | 0316   |
| OPTIONAL | Stainless steel marine bracket                            | 1464   |
| OPTIONAL | Wall-mounted bracket for cylinder with clip, red painting | 3036   |