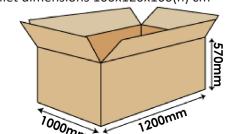

#### **PACKAGING**

STANDARD: maximum 100 pieces for pallet (44 pieces for box, max 2 boxes for pallet) (12 pieces in single packaging)
Pallet dimensions 100x120x160(h) cm

SINGLE PACKAGING ON REQUEST:

- maximum 64 pieces on pallet 100x120 cm
- maximum 48 pieces on pallet 80x120 cm