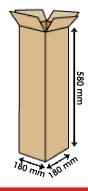

#### **PACKAGING**

STANDARD: maximum 100 pieces for pallet (44 pieces for box, max 2 boxes for pallet) (12 pieces in single packaging)
Pallet dimensions 100x120x160(h) cm

SINGLE PACKAGING ON REQUEST:

- maximum 64 pieces on pallet 100x120 cm
- maximum 48 pieces on pallet 80x120 cm