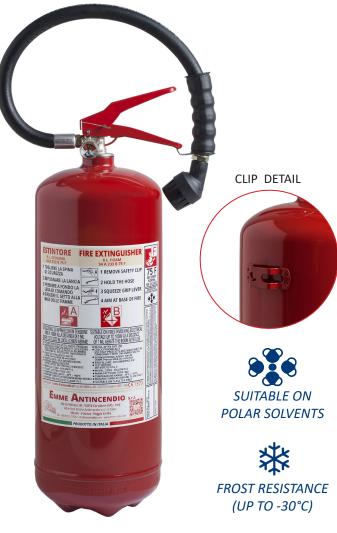

### 6 L. Foam FIRE EXTINGUISHER

- CYLINDER
   Alloy steel, deep drawing, with clip, epoxypolyestere powder painting, Red Ral 3000.
- EXTINGUISHING AGENT Water foam.
- PROPELLANT
   Dehumidified air or N<sub>2</sub>.
- VALVE
   M. 30x1.5, brass body, levers with red painting Ral 3000.
- USE
   A B F fire rating
   (solid materials, flammable liquids, cooking oils).

Suitable for use on Polar Solvents

Note: image is for illustrative purpose only, the product purchased can has some differences

6 L. foam fire extinguisher, temperature range from -30°C to +60°C, manufactured in accordance to **UNI EN 3-7 (D.M. 7.1.2005)**, approved Marine Equipment Directive **MED 2014/90/EU**, certified according to the directive for pressure equipment PED 2014/68/EU.

Quality Product certification guaranteed by Bureau Veritas Italia.

Suitable for use on fire involving electrical voltages up to 1'000 V, at a distance of 1 mt.

APPROVED/CERTIFIED FIRE EXTINGUISHER:

#### **TECHNICAL SPECIFICATIONS**

| FIRE RATING                 | 34 A 233 B 75 F                                                                                   |  |
|-----------------------------|---------------------------------------------------------------------------------------------------|--|
| EXTINGUISHING AGENT         | EW-30 foam (100 % Premix MG6 -30)                                                                 |  |
| PROPELLANT                  | Dehumidified air or N <sub>2</sub> ,15 Bar at 20°C                                                |  |
| TEMPERATURE RANGE           | -30°C / +60°C                                                                                     |  |
| NOMINAL CHARGE              | 6 L.                                                                                              |  |
| FULL WEIGHT                 | ~ 10,4 Kg                                                                                         |  |
| DIMENSIONS                  | Height(base-valve) 540 mm<br>Diameter 160 mm                                                      |  |
| DISCHARGE TIME              | 35,5 sec.                                                                                         |  |
| VALVE TIGHTENING TORQUE     | Minimum 45 Nm, Maximum 68 Nm                                                                      |  |
| CYLINDER PRESSURE TEST      | PT 27 bar                                                                                         |  |
| CYLINDER VOLUME             | 7,5 L.                                                                                            |  |
| SAFETY VALVE                | Set between 20 and 26 bar                                                                         |  |
| CYLINDER MATERIAL           | Alloy steel                                                                                       |  |
| EXTERNAL/INTERNAL TREATMENT | Sandblast and epoxypolyestere<br>powder painting, Red Ral 3000 colour/<br>Internal plastic lining |  |