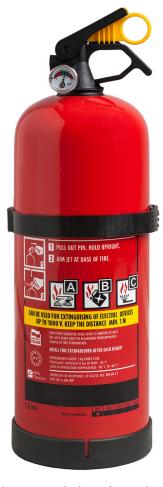

## 2 Kg Powder FIRE EXTINGUISHER

- Alloy steel, deep drawing, epoxypolyestere powder painting, Red Ral 3000.
- EXTINGUISHING AGENT ABC Powder .
- PROPELLANT
   Nitrogen (N<sub>2</sub>) .

CYLINDER

- USE
   A B C fire rating
   (solid materials, flammable liquids, flammable gas).
- BRACKET
   Wall-mounted in pvc,
   in standard equipment.

Note: image is for illustrative purpose only, the product purchased can has some differences

2 Kg powder fire extinguisher, temperature range from -30°C to +60°C, manufactured in accordance to **EN 3-7:2008**, certified according to the directive for pressure equipment PED 2014/68/EU. **RINA** certified fire extinguisher. Suitable for use on fire involving electrical voltages up to 1'000 V, at a distance of 1 mt.

## **TECHNICAL SPECIFICATIONS**

| FIRE RATING                 | 13 A 89 B C                                                        |
|-----------------------------|--------------------------------------------------------------------|
| EXTINGUISHING AGENT         | ABC powder                                                         |
| PROPELLANT                  | Nitrogen (N <sub>2</sub> ), 10 Bar at 20°C                         |
| TEMPERATURE RANGE           | -30°C / +60°C                                                      |
| NOMINAL CHARGE              | 2 Kg                                                               |
| FULL WEIGHT                 | ~ 3,5 Kg                                                           |
| DIMENSIONS                  | Height 335 mm<br>Diameter 110 mm                                   |
| DISCHARGE TIME              | 9 sec.                                                             |
| VALVE TIGHTENING TORQUE     | Minimum 45 Nm, Maximum 68 Nm                                       |
| CYLINDER PRESSURE TEST      | PT 27 bar                                                          |
| CYLINDER VOLUME             | 2,3 L.                                                             |
| CYLINDER MATERIAL           | Alloy steel                                                        |
| EXTERNAL/INTERNAL TREATMENT | Sandblast and epoxypolyestere powder painting, Red Ral 3000 colour |