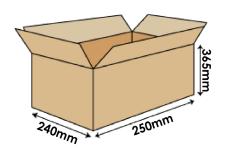

### **PACKAGING**

STANDARD: minimum 4 pieces for box

Note: the packaging quantities and measurements are indicative and can be subject at changes