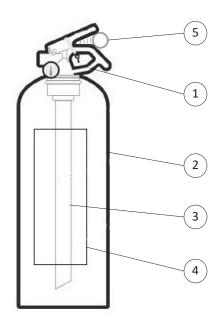

### **COMPONENTS**

| NUMBER | DESCRIPTION |  |  |
|--------|-------------|--|--|
| 1      | Valve       |  |  |
| 2      | Cylinder    |  |  |
| 3      | Dip tube    |  |  |
| 4      | Label       |  |  |
| 5      | Safety pin  |  |  |