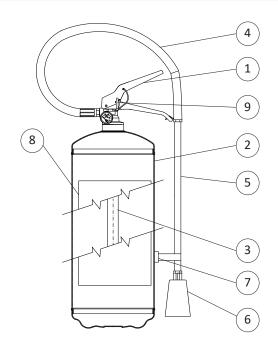

#### **SPARE PARTS**

| NUMBER | DESCRIPTION      | CODE    |  |
|--------|------------------|---------|--|
| 1      | Valve M. 30x1.5  | 0212C   |  |
| 2      | Cylinder         | 1848K   |  |
| 3      | PVC dip tube     | 1859    |  |
| 4      | Hose             | SL0293  |  |
| 5      | Extension hose   | 1778-2  |  |
| 6      | Horn             | 2259-41 |  |
| 7      | Magnet stop hose | 0301-1  |  |
| 8      | Label            | 1943    |  |
| 9      | Safety pin       | 0282C   |  |
|        | Safety valve     | 0261C   |  |
|        | Safety pin seal  | 0285    |  |