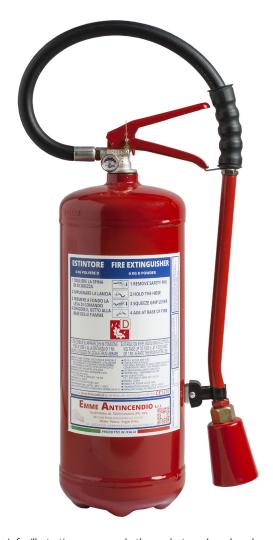

## 6 Kg D Powder FIRE EXTINGUISHER

CYLINDER

- Alloy steel, 3 pieces drawing, epoxypolyestere powder painting, Red Ral 3000.
- EXTINGUISHING AGENT D powder .
- PROPELLANT
   Dehumidified air or N<sub>2</sub>.
- VALVE
   CPF M. 30x1.5, brass body, levers with red painting Ral 3000.
- D fire rating (recommended in environments with risks arising from the presence of flammable metal).

Note: image is for illustrative purpose only, the product purchased can has some differences

6 Kg powder fire extinguisher, temperature range from -30°C to +60°C, manufactured in accordance to **UNI EN 3-7**, certified according to the directive for pressure equipment PED 2014/68/EU.

Quality Product certification guaranteed by Bureau Veritas Italia.

Suitable for use on fire involving electrical voltages up to 1'000 V, at a distance of 1 mt.

APPROVED/CERTIFIED FIRE EXTINGUISHER:

<u>FIRE</u> RATING :

#### **TECHNICAL SPECIFICATIONS**

| FIRE RATING                 | D                                                                  |
|-----------------------------|--------------------------------------------------------------------|
| EXTINGUISHING AGENT         | EPD 0356 (PRO-M) - D powder                                        |
| PROPELLANT                  | Dehumidified air or N <sub>2</sub> ,15 Bar at 20°C                 |
| TEMPERATURE RANGE           | -30°C / +60°C                                                      |
| NOMINAL CHARGE              | 6 Kg                                                               |
| FULL WEIGHT                 | ~ 10 Kg                                                            |
| DIMENSIONS                  | Height(base-valve) 505 mm<br>Diameter 160 mm                       |
| DISCHARGE TIME              | 18,5 sec.                                                          |
| VALVE TIGHTENING TORQUE     | Minimum 45 Nm, Maximum 68 Nm                                       |
| CYLINDER PRESSURE TEST      | PT 27 bar                                                          |
| CYLINDER VOLUME             | 7,3 L.                                                             |
| SAFETY VALVE                | Set between 20 and 24 bar                                          |
| CYLINDER MATERIAL           | Alloy steel                                                        |
| EXTERNAL/INTERNAL TREATMENT | Sandblast and epoxypolyestere powder painting, Red Ral 3000 colour |