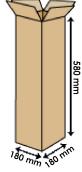

#### **PACKAGING**

STANDARD: maximum 100 pieces for pallet (44 pieces for box, max 2 boxes for pallet) (12 pieces in single packaging)
Pallet dimensions 100x120x160(h) cm

SINGLE PACKAGING ON REQUEST:

- maximum 64 pieces on pallet 100x120 cm
- maximum 48 pieces on pallet 80x120 cm