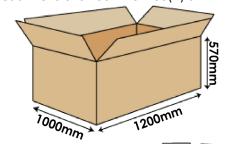

#### **PACKAGING**

STANDARD: maximum 100 pieces for pallet (44 pieces for box, max 2 boxes for pallet) (12 pieces in single packaging)
Pallet dimensions 100x120x160(h) cm

SINGLE PACKAGING ON REQUEST:

- maximum 64 pieces on pallet 100x120 cm
- maximum 48 pieces on pallet 80x120 cm