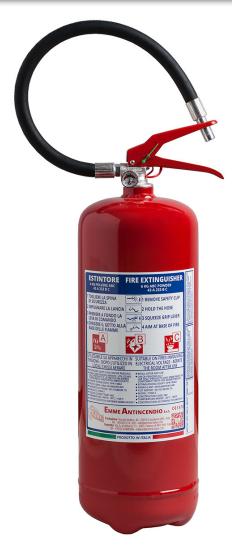

## 6 Kg Powder FIRE EXTINGUISHER

- **CYLINDER** Alloy steel, deep drawing, epoxypolyestere powder painting,
- EXTINGUISHING AGENT ABC Powder - MAP 20 %.
- PROPELLANT Dehumidified air or N<sub>2</sub>.
- VALVE M. 30x1.5, lightweight aluminum alloy AA6061 body, levers with red painting Ral 3000.
- USE A B C fire rating (solid materials, flammable liquids, flammable gas).

Note: image is for illustrative purpose only, the product purchased can has some differences

6 Kg powder fire extinguisher, temperature range from -30°C to +60°C, manufactured in accordance to UNI EN 3-7, certified according to the directive for pressure equipment PED 2014/68/EU. Quality Product certification guaranteed by Bureau Veritas Italia. Suitable for use on fire involving electrical voltages up to 1'000 V, at a distance of 1 mt.

#### **TECHNICAL SPECIFICATIONS**

| FIRE RATING                 | 43 A 233 B C                                                       |  |  |  |
|-----------------------------|--------------------------------------------------------------------|--|--|--|
| EXTINGUISHING AGENT         | EPW 18462 (ABC Favorit Tertia)<br>ABC powder - MAP 20 %            |  |  |  |
| PROPELLANT                  | Dehumidified air or N <sub>2</sub> ,15 Bar at 20°C                 |  |  |  |
| TEMPERATURE RANGE           | -30°C / +60°C                                                      |  |  |  |
| NOMINAL CHARGE              | 6 Kg                                                               |  |  |  |
| FULL WEIGHT                 | ~ 9,3 Kg                                                           |  |  |  |
| DIMENSIONS                  | Height(base-valve) 540 mm<br>Diameter 160 mm                       |  |  |  |
| DISCHARGE TIME              | 18,5 sec.                                                          |  |  |  |
| VALVE TIGHTENING TORQUE     | Minimum 35 Nm, Maximum 55 Nm                                       |  |  |  |
| CYLINDER PRESSURE TEST      | PT 27 bar                                                          |  |  |  |
| CYLINDER VOLUME             | 7,8 L.                                                             |  |  |  |
| SAFETY VALVE                | Set between 22 and 27 bar                                          |  |  |  |
| CYLINDER MATERIAL           | Alloy steel                                                        |  |  |  |
| EXTERNAL/INTERNAL TREATMENT | Sandblast and epoxypolyestere powder painting, Red Ral 3000 colour |  |  |  |