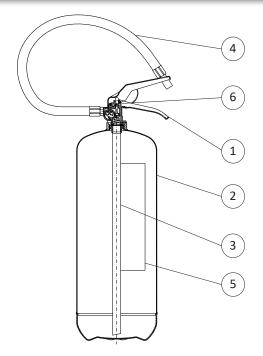

### **SPARE PARTS**

| NUMBER | DESCRIPTION     | CODE   |  |
|--------|-----------------|--------|--|
| 1      | Valve M. 30x1.5 | 0212-9 |  |
| 2      | Cylinder        | 0104   |  |
| 3      | PVC dip tube    | 0154   |  |
| 4      | Hose            | 0292   |  |
| 5      | Label           | 0082-5 |  |
| 6      | Safety pin      | 0282-1 |  |
|        | Safety pin seal | 0285   |  |