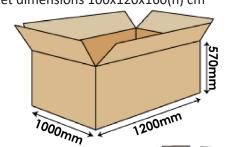

#### **PACKAGING**

STANDARD: maximum 100 pieces for pallet (44 pieces for box, max 2 boxes for pallet) (12 pieces in single packaging) Pallet dimensions 100x120x160(h) cm