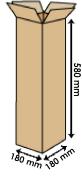

#### **PACKAGING**

STANDARD: maximum 100 pieces for pallet (44 pieces for box, max 2 boxes for pallet) (12 pieces in single packaging) Pallet dimensions 100x120x160(h) cm

#### SINGLE PACKAGING ON REQUEST:

- maximum 64 pieces on pallet 100x120 cm
- maximum 48 pieces on pallet 80x120 cm

Note: the packaging quantities and measurements are indicative and can be subject at changes