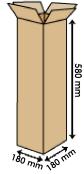

#### **PACKAGING**

STANDARD: maximum 100 pieces for pallet (44 pieces for box, max 2 boxes for pallet) (12 pieces in single packaging) Pallet dimensions 100x120x160(h) cm

SINGLE PACKAGING ON REQUEST:

- maximum 64 pieces on pallet 100x120 cm
- maximum 48 pieces on pallet 80x120 cm