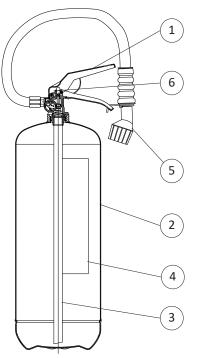

### **SPARE PARTS**

| NUMBER | DESCRIPTION                                            | CODE    |  |
|--------|--------------------------------------------------------|---------|--|
| 1      | Valve M. 30x1.5                                        | 0212F   |  |
| 2      | Cylinder                                               | 1849    |  |
| 3      | PVC dip tube                                           | 0154    |  |
| 4      | Label                                                  | 0086-21 |  |
| 5      | Hose with dispensing nozzle                            | 0293    |  |
| 6      | Safety pin                                             | 0282-1  |  |
|        | Safety valve                                           | 0261    |  |
|        | Safety pin seal                                        | 0285    |  |
|        | Water + additive EW-B<br>(6 L. Recharge, ready to use) | 2054-9  |  |