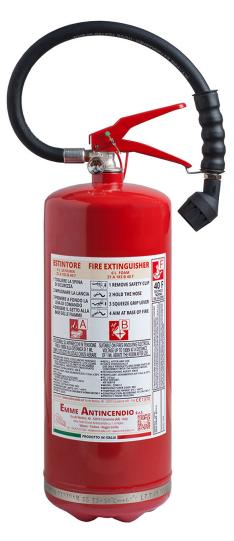

### 6 L. Water + Additive FIRE EXTINGUISHER

- CYLINDER drawing, epoxypolyestere powder painting, Red Ral 3000.
- EXTINGUISHING AGENT
- PROPELLANT Dehumidified air or N<sub>2</sub>.
- VALVE M. 30x1.5, brass body, levers with red painting Ral 3000.
- USE A B F fire rating (solid materials, flammable liquids, cooking oils).

Note: image is for illustrative purpose only, the product purchased can has some differences

6 L. water + additive fire extinguisher, temperature range from +5°C to +60°C, manufactured in accordance to UNI EN 3-7, certified according to the directive for pressure equipment PED 2014/68/EU. Quality Product certification guaranteed by Bureau Veritas Italia.

Suitable for use on fire involving electrical voltages up to 1'000 V, at a distance of 1 mt.

APPROVED/CERTIFIED FIRE EXTINGUISHER:

REPRODUCTION IS PROHIBITED

### **TECHNICAL SPECIFICATIONS**

| FIRE RATING                 | 21 A 183 B 40 F                                                    |  |  |
|-----------------------------|--------------------------------------------------------------------|--|--|
| EXTINGUISHING AGENT         | 99 % Water + 1 % EW-B (orchidee)                                   |  |  |
| PROPELLANT                  | Dehumidified air or N <sub>2</sub> ,15 Bar at 20°C                 |  |  |
| TEMPERATURE RANGE           | +5°C / +60°C                                                       |  |  |
| NOMINAL CHARGE              | 6 L.                                                               |  |  |
| FULL WEIGHT                 | ~ 8,4 Kg                                                           |  |  |
| DIMENSIONS                  | Height(base-valve) 540 mm<br>Diameter 160 mm                       |  |  |
| DISCHARGE TIME              | 21 sec.                                                            |  |  |
| VALVE TIGHTENING TORQUE     | Minimum 45 Nm, Maximum 68 Nm                                       |  |  |
| CYLINDER PRESSURE TEST      | PT 27 bar                                                          |  |  |
| CYLINDER VOLUME             | 7,8 L.                                                             |  |  |
| SAFETY VALVE                | Set 20 and 26 bar                                                  |  |  |
| CYLINDER MATERIAL           | Stainless steel AISI 304                                           |  |  |
| EXTERNAL/INTERNAL TREATMENT | Sandblast and epoxypolyestere powder painting, Red Ral 3000 colour |  |  |