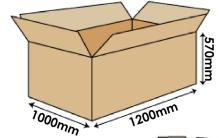

#### **PACKAGING**

STANDARD: maximum 100 pieces for pallet (44 pieces for box, max 2 boxes for pallet) (12 pieces in single packaging) Pallet dimensions 100x120x160(h) cm

SINGLE PACKAGING ON REQUEST:

- maximum 64 pieces on pallet 100x120 cm
- maximum 48 pieces on pallet 80x120 cm