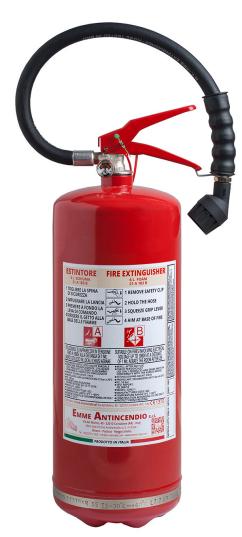

## 6 L. Water + Additive FIRE EXTINGUISHER

(R)

- CYLINDER Stainless steel AISI 304, 3 pieces drawing, epoxypolyestere powder painting, Red Ral 3000.
- EXTINGUISHING AGENT Water foam.
- PROPELLANT Dehumidified air or N<sub>2</sub> .
- VALVE
  M. 30x1.5, brass body, levers with red painting Ral 3000.
- USE
  A B fire rating (solid materials, flammable liquids).

Note: image is for illustrative purpose only, the product purchased can has some differences

6 L. water + additive fire extinguisher, temperature range from +5°C to +60°C, manufactured in accordance to **UNI EN 3-7**, certified according to the directive for pressure equipment PED 2014/68/EU. Quality Product certification guaranteed by Bureau Veritas Italia.

Suitable for use on fire involving electrical voltages up to 1'000 V, at a distance of 1 mt.

APPROVED/CERTIFIED FIRE EXTINGUISHER: