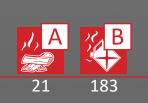

### PACKAGING

| FIRE RATING                 | 21 A 183 B                                                         | STANDARD : maximum 100 pieces for pallet<br>(44 pieces for box, max 2 boxes for pallet)<br>(12 pieces in single packaging)<br>Pallet dimensions 100x120x160(h) cm |  |
|-----------------------------|--------------------------------------------------------------------|-------------------------------------------------------------------------------------------------------------------------------------------------------------------|--|
| EXTINGUISHING AGENT         | 99 % Water + 1 % EW-B (orchidee)                                   |                                                                                                                                                                   |  |
| PROPELLANT                  | Dehumidified air or $N_2$ ,15 Bar at 20°C                          |                                                                                                                                                                   |  |
| TEMPERATURE RANGE           | +5°C / +60°C                                                       |                                                                                                                                                                   |  |
| NOMINAL CHARGE              | 6 L.                                                               | 1                                                                                                                                                                 |  |
| FULL WEIGHT                 | ~ 8,4 Kg                                                           |                                                                                                                                                                   |  |
| DIMENSIONS                  | Height(base-valve) 540 mm<br>Diameter 160 mm                       |                                                                                                                                                                   |  |
| DISCHARGE TIME              | 21 sec.                                                            | 1000mm 1200mm                                                                                                                                                     |  |
| VALVE TIGHTENING TORQUE     | Minimum 45 Nm, Maximum 68 Nm                                       |                                                                                                                                                                   |  |
| CYLINDER PRESSURE TEST      | PT 27 bar                                                          | SINGLE PACKAGING<br>ON REQUEST:<br>- maximum 64 pieces                                                                                                            |  |
| CYLINDER VOLUME             | 7,8 L.                                                             |                                                                                                                                                                   |  |
| SAFETY VALVE                | Set 20 and 26 bar                                                  | on pallet 100x120 cm<br>- maximum 48 pieces                                                                                                                       |  |
| CYLINDER MATERIAL           | Stainless steel AISI 304                                           | on pallet 80x120 cm                                                                                                                                               |  |
| EXTERNAL/INTERNAL TREATMENT | Sandblast and epoxypolyestere powder painting, Red Ral 3000 colour | Note: the packaging quantities and<br>measurements are indicative<br>and can be subject at changes                                                                |  |