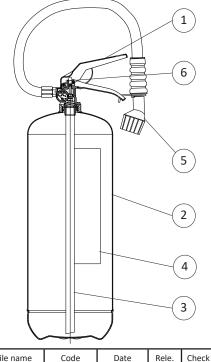

#### **SPARE PARTS**

Rev.

2

Pag.

2

| NUMBER | DESCRIPTION                                            | CODE    |
|--------|--------------------------------------------------------|---------|
| 1      | Valve M. 30x1.5                                        | 0212F   |
| 2      | Cylinder                                               | 1849    |
| 3      | PVC dip tube                                           | 0154    |
| 4      | Label                                                  | 0086-11 |
| 5      | Hose with dispensing nozzle                            | 0293    |
| 6      | Safety pin                                             | 0282-1  |
|        | Safety valve                                           | 0261    |
|        | Safety pin seal                                        | 0285    |
|        | Water + additive EW-B<br>(6 L. Recharge, ready to use) | 2054-9  |