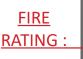

### PACKAGING

| FIRE RATING                 | 21 A 183 B                                                         | STANDARD : maximum 100 pieces for pallet<br>(44 pieces for box, max 2 boxes for pallet)<br>(12 pieces in single packaging)<br>Pallet dimensions 100x120x160(h) cm |  |
|-----------------------------|--------------------------------------------------------------------|-------------------------------------------------------------------------------------------------------------------------------------------------------------------|--|
| EXTINGUISHING AGENT         | 99 % Water + 1 % EW-B (orchidee)                                   |                                                                                                                                                                   |  |
| PROPELLANT                  | Dehumidified air or $N_2$ ,15 Bar at 20°C                          |                                                                                                                                                                   |  |
| TEMPERATURE RANGE           | +5°C / +60°C                                                       |                                                                                                                                                                   |  |
| NOMINAL CHARGE              | 6 L.                                                               | 1                                                                                                                                                                 |  |
| FULL WEIGHT                 | ~ 8,4 Kg                                                           |                                                                                                                                                                   |  |
| DIMENSIONS                  | Height(base-valve) 540 mm<br>Diameter 160 mm                       |                                                                                                                                                                   |  |
| DISCHARGE TIME              | 21 sec.                                                            | 1000mm 1200mm                                                                                                                                                     |  |
| VALVE TIGHTENING TORQUE     | Minimum 45 Nm, Maximum 68 Nm                                       |                                                                                                                                                                   |  |
| CYLINDER PRESSURE TEST      | PT 27 bar                                                          | SINGLE PACKAGING<br>ON REQUEST:<br>- maximum 64 pieces                                                                                                            |  |
| CYLINDER VOLUME             | 7,8 L.                                                             |                                                                                                                                                                   |  |
| SAFETY VALVE                | Set 20 and 26 bar                                                  | on pallet 100x120 cm<br>- maximum 48 pieces                                                                                                                       |  |
| CYLINDER MATERIAL           | Stainless steel AISI 304                                           | on pallet 80x120 cm                                                                                                                                               |  |
| EXTERNAL/INTERNAL TREATMENT | Sandblast and epoxypolyestere powder painting, Red Ral 3000 colour | Note: the packaging quantities and<br>measurements are indicative<br>and can be subject at changes                                                                |  |