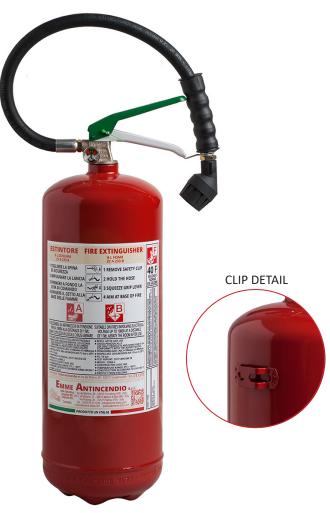

### 6 L. Foam FIRE EXTINGUISHER

- CYLINDER
   Alloy steel, deep drawing, with clip, epoxypolyestere powder painting,

  Pod Pol 2000
- EXTINGUISHING AGENT Water foam.
- PROPELLANT
   Dehumidified air or N<sub>2</sub>.
- VALVE
   CPF M. 30x1.5, brass body,
   with anti-corrosion treatment.
- USE
   A B F fire rating
   (solid materials, flammable liquids, cooking oils).
- BRACKET
   Wall-mounted for valve,
   in standard equipment.

Note: image is for illustrative purpose only, the product purchased can has some differences

6 L. foam fire extinguisher, temperature range from 0°C to +60°C, manufactured in accordance to **EN 3-7:2008**, certified according to the directive for pressure equipment PED 2014/68/EU.

#### **TECHNICAL SPECIFICATIONS**

| FIRE RATING                 | 27 A 233 B 40 F                                                                                   |  |
|-----------------------------|---------------------------------------------------------------------------------------------------|--|
| EXTINGUISHING AGENT         | EWAB15 foam<br>(2 % SC 6 + 10 % Inilam AX + 88 % Water)                                           |  |
| PROPELLANT                  | Dehumidified air or N <sub>2</sub> ,15 Bar at 20°C                                                |  |
| TEMPERATURE RANGE           | 0°C / +60°C                                                                                       |  |
| NOMINAL CHARGE              | 6 L.                                                                                              |  |
| FULL WEIGHT                 | ~ 9,4 Kg                                                                                          |  |
| DIMENSIONS                  | Height 535 mm<br>Diameter 160 mm                                                                  |  |
| DISCHARGE TIME              | 43 sec.                                                                                           |  |
| VALVE TIGHTENING TORQUE     | Minimum 45 Nm, Maximum 68 Nm                                                                      |  |
| CYLINDER PRESSURE TEST      | PT 27 bar                                                                                         |  |
| CYLINDER VOLUME             | 7,5 L.                                                                                            |  |
| SAFETY VALVE                | Set 20 and 26 bar                                                                                 |  |
| CYLINDER MATERIAL           | Alloy steel                                                                                       |  |
| EXTERNAL/INTERNAL TREATMENT | Sandblast and epoxypolyestere<br>powder painting, Red Ral 3000 colour/<br>Internal plastic lining |  |