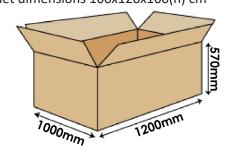

#### **PACKAGING**

STANDARD: maximum 100 pieces for pallet (44 pieces for box, max 2 boxes for pallet) (12 pieces in single packaging)
Pallet dimensions 100x120x160(h) cm

SINGLE PACKAGING ON REQUEST:

- maximum 64 pieces on pallet 100x120 cm
- maximum 48 pieces on pallet 80x120 cm

Note: the packaging quantities and measurements are indicative and can be subject at changes