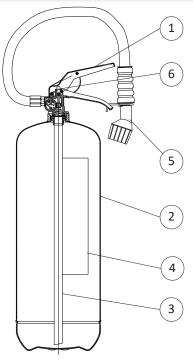

#### **SPARE PARTS**

| NUMBER   | DESCRIPTION                                                        | CODE   |
|----------|--------------------------------------------------------------------|--------|
| 1        | Valve M. 30x1.5                                                    | 0212CS |
| 2        | Cylinder                                                           | 0112-3 |
| 3        | PVC dip tube                                                       | 0154   |
| 4        | Label                                                              | 0083-5 |
| 5        | Hose with dispensing nozzle                                        | 0293   |
| 6        | Safety pin                                                         | 0282C  |
|          | Safety pin seal                                                    | 0285   |
|          | EWAB15 foam<br>(6 L. Recharge, ready to use)                       | 2054-1 |
| OPTIONAL | Wall-mounted bracket for fire extinguisher with clip, red painting | 3036   |