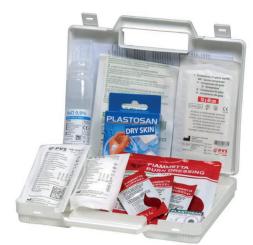

## ATTACHMENT 1 BASIC CONTENT FOR 3 OR MORE WORKERS

|              |    | Code                                                               |   | PDM089                                 |
|--------------|----|--------------------------------------------------------------------|---|----------------------------------------|
|              |    | CONT                                                               |   |                                        |
|              | 1  | Copy DM 388 del 15/07/03                                           | 2 | Packs of 10 assorted patches           |
|              | 5  | Pair of sterile gloves                                             | 2 | Adhesive plaster spool m 5x2,5<br>cm   |
|              | 1  | Mask with splash guard                                             | 1 | Sphygmomanometer with stetho-<br>scope |
|              | 2  | Disinfectant bottle 125 ml<br>POVIDONE IODINE at 10% iodine<br>PMC | 1 | Gauze bandage m 3,5x10 cm              |
|              | 3  | Physiological solution 250 ml EC                                   | 1 | Pair of bandage scissors               |
|              | 2  | Bags of compressed sterile gau-<br>ze cm 18x40                     | З | tourniquets                            |
|              | 10 | Bags of compressed sterile gau-<br>ze cm. 10x10                    | 2 | ICE PACK single-use istant ice         |
|              | 2  | Sterile pliers                                                     | 2 | Bags for medical waste                 |
| <b>***</b> + | 2  | Drapes 40x60 cm DIN 13152-BR                                       | 1 | Clinical thermometer with case EC      |
|              | 1  | Elastic tubular banadage case                                      | 1 | Instructions                           |
|              | 1  | Pack of cotton wool                                                |   |                                        |