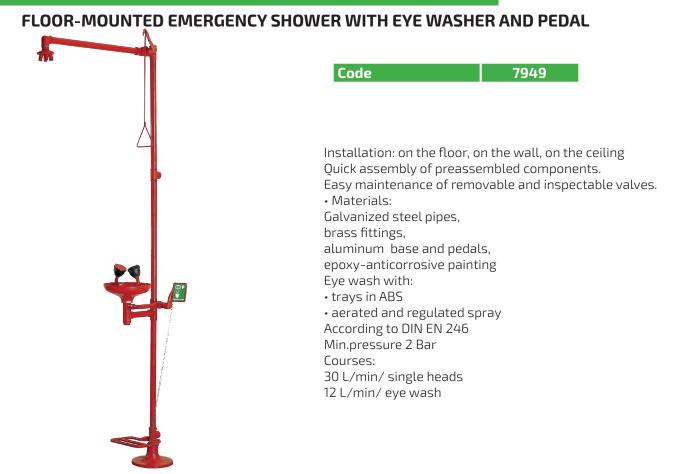

g and for a gentle cleaning and dsinfection of non-injured skin

- 1 Soft kit first aid bag in accordance with DIN 13164
- 1 Mask for full face protection (full face)
- 1 ABEK filter for mask

## **DROP- EYE WASHING STATION**





| Code   | Туре     |
|--------|----------|
| CPS619 | Standard |
| CPS620 | GAS      |

#### Codice

**CPS202** 

#### CONTENT

- 2 Bottles of ml 500 saline sterile solution with eye cap (cod. ACQ414)
- 1 Mirror
- 1 Screws and plugs kit for wall application

#### Dimension: mm 320Lx410Hx80P

Eye washing station consisting of 2 ml.500 single-use sterile saline solution bottles with fitted eye cap for quick use. Thermoformed surface with transparent front with dustproof closure equipped with mirror and supplied with screws and plugs kit for wall apllication.







## UAL DROP" EYE WASHING STATIO

Emergency eye washing station. Thermoformed surface with transparent front with dustproof closure supplied with screws and plugs for wall apllication. The bottles are equipped with pre-assembled eye cap for a quick use.



#### CONTENT

- 1 Bottle saline solution (cod. ACQ414)
- 1 Neutral PH solution bottle (cod. ACQ405)
- 1 Mirror
- 1 Screws and plugs kit for wall application



Dim. mm320Lx410Hx80P



#### **ASSORTED PATCHES 2 SIZES**



# Code CER075

Package of assorted patches , multiple size, available in:

CER020

5 pieces 70x20 mm 5 pieces 60x20 mm

## **ASSORTED PATCHES**



#### Code

Package of 100 patches, multiple size, available in: pz.40 dim. 2x7 cm pz.10 dim. 2,4x7 cm pz.20 dim. 4x2 cm pz. 5 dim. 10x6 cm pz. 5 dim. 4,8x7 cm pz. 6 dim. 3,8x