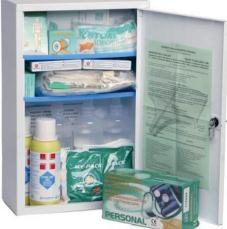

## METAL WARDROBE ATTACHMENT 1 BASIC CONTENT, 3 OR MORE WORKERS,

102M

L300XP140XH460

#### ATTACHMENT 1 BASIC CONTENT

White coated metal wardrobe with epoxy powder. Baked at 180°, with 3 compartments, 2 internal shelves and locking with key.

|    | CON                                                             | ITEN | ІТ                                         |
|----|-----------------------------------------------------------------|------|--------------------------------------------|
| 1  | Copy DM 388 of 15/07/03                                         | 1    | Pack of cotton wool                        |
| 5  | Pair of steril gloves                                           | 1    | Elastic tubular bandage case               |
| 2  | Disinfectant bottle 500 ml<br>POVIDONE IODINE at 10% iodine PMC | 2    | Packs of 10 assorted patches               |
| 1  | Mask with splash guard                                          | 1    | Pair of bandage scissors                   |
| З  | Sterile physiological solution 500 ml                           | З    | Tourniquets                                |
| 10 | Bags of compressed sterile gauze 10x10                          | 1    | ICE PACK muti-purpose istant ice           |
| 2  | Bags of compressed sterile gauze 18x40                          | 2    | Bags for medical waste                     |
| 2  | Sterile drapes cm 40x60 DIN 13152-<br>BR                        | 1    | Clinical thermometer                       |
| 2  | Sterile pliers                                                  | 1    | PERSONAL sphygmomanometer with stethoscope |
| 2  | Adhesive plaster spool m 5x2,5 cm.                              | Ins  | structions                                 |
|    |                                                                 |      |                                            |