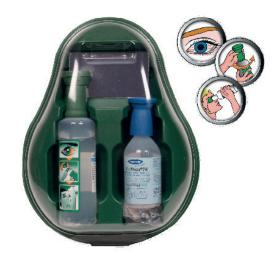

## UAL DROP" EYE WASHING STATIO

Emergency eye washing station. Thermoformed surface with transparent front with dustproof closure supplied with screws and plugs for wall apllication. The bottles are equipped with pre-assembled eye cap for a quick use.

#### CONTENT

- 1 Bottle saline solution (cod. ACQ414)
- 1 Neutral PH solution bottle (cod. ACQ405)
- 1 Mirror
- 1 Screws and plugs kit for wall application

Dim. mm320Lx410Hx80P

## **DROP- EYE WASHING STATION**

| Code   | Туре     |
|--------|----------|
| CPS619 | Standard |
| CPS620 | GAS      |