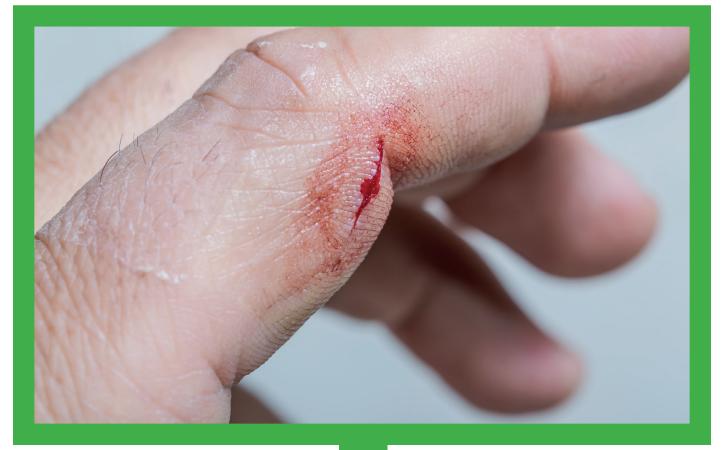

eye washing station. Thermoformed surface with transparent front with dustproof closure supplied with screws and plugs for wall apllication. The bottles are equipped with pre-assembled eye cap for a quick use.



#### CONTENT

- 1 Bottle saline solution (cod. ACQ414)
- 1 Neutral PH solution bottle (cod. ACQ405)
- 1 Mirror
- 1 Screws and plugs kit for wall application



Dim. mm320Lx410Hx80P



#### **ASSORTED PATCHES 2 SIZES**



# Code CER075

Package of assorted patches , multiple size, available in:

CER020

5 pieces 70x20 mm 5 pieces 60x20 mm

## **ASSORTED PATCHES**



#### Code

Package of 100 patches, multiple size, available in: pz.40 dim. 2x7 cm pz.10 dim. 2,4x7 cm pz.20 dim. 4x2 cm pz. 5 dim. 10x6 cm pz. 5 dim. 4,8x7 cm pz. 6 dim. 3,8x3,8 cm pz. 5 H size pz. 9 butterfly size







**CER049** 

## **PRONTO SOCCORSO**

## **ASSORTED PATCHES 5 SIZES (DETECTABLE BLUE)**



## **COTTON WOOL**



## Code

Package of 100 patches, multiple size, available in: 20 pz 9x72 mm 40 pz 30x72 mm 32 pz 55x18 mm 4 pz butterfly size 4 pz 72x50 mm

| Code              | COT104 |
|-------------------|--------|
| Package of 50 gr. |        |

### SINGLE USE ISTANT ICE



#### **ISTANT ICE SPRAY**



| Code              | KWK044 |
|-------------------|--------|
| Plastic packaging |        |

| Code               |
|--------------------|
| Package of 400 ml. |

**0CS046** 

Package of 400 ml.

MADEINITALY



## **FIRST AID**

## ISOTHERMAL BLANKET, SILVER AND GOLD



. .

| Code        | COP216 |
|-------------|--------|
| cm. 160x210 |        |

## **DISINFECTANT BASED IN POVIDONE IO