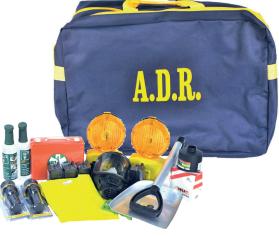

## **KIT ADR STANDARD**

Emergency kit for units destined for the transport of dangerous goods by road.

The content is in compliance with the legislation currently in force in Italy and in Europe. Reference standards:

- DM 04/09/1996 implementation of the European Directive 94/55/CE
- DM 15/05/1996 implementation of the European Directive 96/86/CE

- DM 28/09/1999 implementation of the European Directive 1999/47/CE

IMPORTANT: the vehicles must have a suitable wheel blocking edge and any material required by the written instructions for the driver (TREMCARD) based on the goods transported (marginal 10,385). 800/800, handles nvlon BAG two and shoulder strap for ADR transport, 2 compartments and vellow writing the side. on Bag dimensions : 560x230x370H

#### ADR STANDARD bag content:

- 2 Orange light signal lamps
- 4 Batteries for signal lamps
- 2 High visibility vests in accordance with EN471
- 2 Plastic torches
- 4 Batteries for torches (2 for each torch)
- 1 Pair of heavy protective neoprene gloves
- 1 Roll of white/red warning tape

2 Bottles 550ml of sterile saline solution ACQ414 for emergency eye washing and for a gentle cleaning and disinfection of non-injured skin

1 Soft kit first aid bag in accordance with DIN 13164