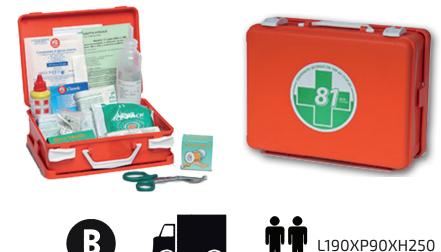

## Code

CPS513

ATTACHMENT 2 BASIC CONTENT

Case made of orange shock-proof plastic, equipped with carrying handle, support for wall attachment, closure with 2 rotating clips.

#### CONTENT

- 1 Copy of DM 388 del 15/07/03
- 2 Pair of sterile gloves
- 1 Disinfectant bottle 125 ml POVIDONE IODINE at 10% iodine PMC
- 1 Sterile physiological slution 250 ml EC
- 1 Bag of compressed sterile gauze cm. 18x40
- 3 Bags of compressed sterile gauze cm. 10x10
- 1 Sterile pliers
- 1 Pack of cotton wool
- 1 Pack of 10 assorted patches
- 1 Adhesive plaster spool m 5x2,5 cm.
- 1 Gauze bandage m 3,5x10 cm.
- 1 Bandage scissors
- 1 Tourniquet
- 1 ICE PACK single-use istant ice
- 1 Bag for medical waste
- Instructions