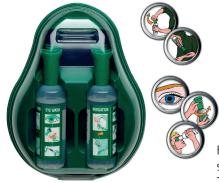

## UAL DROP" EYE WASHING STATIO

Emergency eye washing station. Thermoformed surface with transparent front with dustproof closure supplied with screws and plugs for wall apllication. The bottles are equipped with pre-assembled eye cap for a quick use.

#### CONTENT

- 1 Bottle saline solution (cod. ACQ414)
- 1 Neutral PH solution bottle (cod. ACQ405)
- 1 Mirror
- 1 Screws and plugs kit for wall application

Dim. mm320Lx410Hx80P