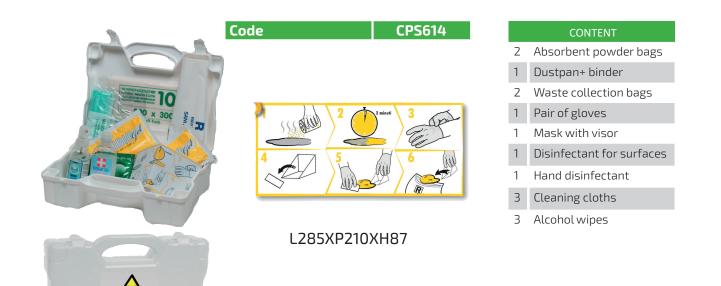

## Code

CPS513

ATTACHMENT 2 BASIC CONTENT

Case made of orange shock-proof plastic, equipped with carrying handle, support for wall attachment, closure with 2 rotating clips.

#### CONTENT

- 1 Copy of DM 388 del 15/07/03
- 2 Pair of sterile gloves
- 1 Disinfectant bottle 125 ml POVIDONE IODINE at 10% iodine PMC
- 1 Sterile physiological slution 250 ml EC
- 1 Bag of compressed sterile gauze cm. 18x40
- 3 Bags of compressed sterile gauze cm. 10x10
- 1 Sterile pliers
- 1 Pack of cotton wool
- 1 Pack of 10 assorted patches
- 1 Adhesive plaster spool m 5x2,5 cm.
- 1 Gauze bandage m 3,5x10 cm.
- 1 Bandage scissors
- 1 Tourniquet
- 1 ICE PACK single-use istant ice
- 1 Bag for medical waste
- Instructions

1

**CPS517** 