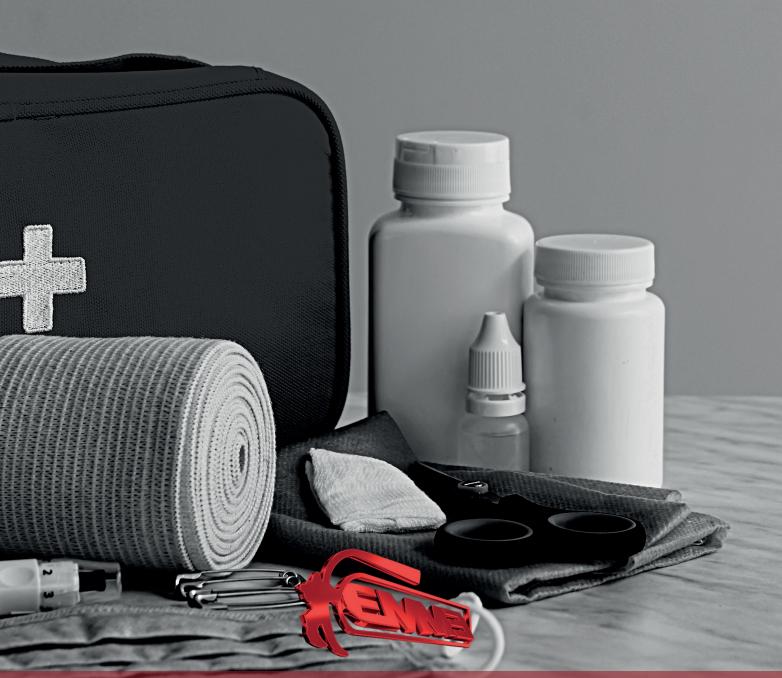

# First aid 2022

B

MINIMUM BASE CONTENT (PROVIDED BY DM)

CONTENT SUITABLE FOR FACILITIES WITH LESS THAN 3 WORKERS (ATTACHMENT 2)

 CONTENT SUITABLE FOR FACILITIES WITH EQUAL OR MORE THAN 3 WORKERS (ATTTACHMENT 1)

#### CONTENT

- 1 Copy of DM 388 del 15/07/03
- 2 Pair of sterile gloves
- 1 Disinfectant bottle 125 ml POVIDONE IODINE at 10% iodine PMC
- 1 Sterile physiological slution 250 ml EC
- 1 Bag of compressed sterile gauze cm. 18x40
- 3 Bags of compressed sterile gauze cm. 10x10
- 1 Sterile pliers
- 1 Pack of cotton wool
- 1 Pack of 10 assorted patches
- 1 Adhesive plaster spool m 5x2,5 cm.
- 1 Gauze bandage m 3,5x10 cm.
- 1 Bandage scissors
- 1 Tourniquet
- 1 ICE PACK single-use istant ice
- 1 Bag for medical waste
- Instructions