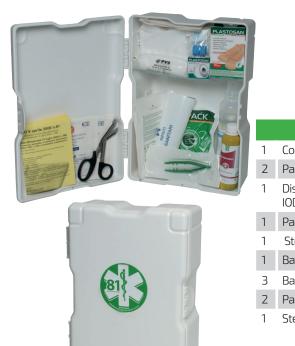

## BRIEFCASE ATTACHMENT 1 BASIC CONTENT, FOR 3 OR MORE WORKERS, **3 DOCTORS**

|                                            |               |                                                                 | CONTENT                                      |
|--------------------------------------------|---------------|-----------------------------------------------------------------|----------------------------------------------|
|                                            |               | 1                                                               | Copy DM 388 of 15/07/03                      |
| East and a first and a first and a first a |               | 2                                                               | Pair of sterile gloves                       |
|                                            | 1             | Disinfectant bottle 500 ml<br>POVIDONE IODINE at 10% iodine PMC |                                              |
|                                            | 1             | Sterile physiollogical solution 500 ml EC                       |                                              |
|                                            |               | 1                                                               | Splashguard WI                               |
|                                            |               | З                                                               | Bag of compressed sterile gauze cm.<br>10x10 |
|                                            |               | 1                                                               | Bag of compressed sterile gauze cm.<br>18x40 |
| Code                                       | CPS153        | 1                                                               | Sterile pliers                               |
|                                            |               | 1                                                               | Pack of cotton wool                          |
|                                            |               | 1                                                               | Pack of 10 assorted patches                  |
|                                            |               |                                                                 | Adhesive plaster spool m 5 x 2,5 cm.         |
|                                            |               |                                                                 | Gauze bandage m 3,5x10cm                     |
|                                            |               | 1                                                               | Pair of bandage scissors                     |
|                                            |               | 1                                                               | Tourniquet                                   |
|                                            |               | 1                                                               | ICE PACK istant ice                          |
|                                            |               | 1                                                               | Bag for medical waste                        |
|                                            |               | Ins                                                             | structions                                   |
| Container without support                  | L292XP215XH90 |                                                                 |                                              |