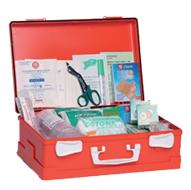

## BRIEFCASE ATTACHMENT 1 BASIC CONTENT, FOR 3 OR MORE WORKERS, 2 DOCTORS

Codice

Case made of orange shock-proof plastic, equipped with carrying handle, support for wall attachment, closure with 2 rotating clips.

#### L395XP135XH270

- CONTENT Copy of DM 388 del 15/07/03
- Copy of DIM 388 del 15/07/03
- Pair of steril gloves
  Disinfectant bottle 500 ml POVIDONE IODINE at 10% iodiine PMC
- 3 Sterile physiological solution 500 ml EC
- 1 Mask with splash guard
- 10 Bags of compressed sterile gauze cm. 10x10
- 2 Bags of compressed sterile gauze cm. 18x40
- 2 Sterile drapes cm 40 x 60 DIN 13152-BR
- 2 Sterile pliers
- 1 Pack of cotton wool
- 1 Elastic tubular bandage case
- 2 Packs of 10 assorted patches
- 2 Adhesive plaster spool m 5 x 2,5 cm.
- 1 Pair of bandage scissors
- 3 Tourniquets
- 2 ICE PACK istant ice
- 2 Bags for medical waste
- 1 PERSONAL sphygmomanometer with stethoscope
- 1 Clinical thermometer