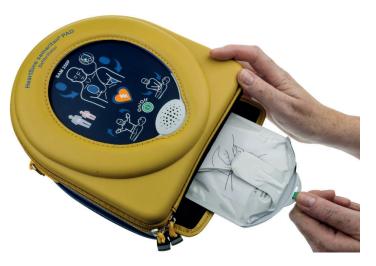

#### Pad-Pak cartridge

**It allows you to have a single expiration date to check**, unlike other defibrillator brands. After use or 4 years from the production date, the cartridge is restored with istant restoration of machine operations.