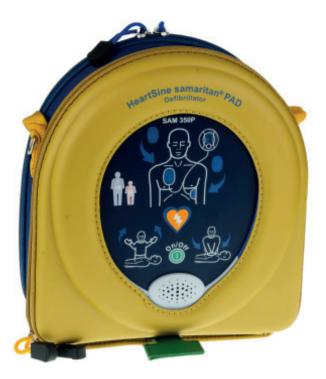

#### SEMI AUTOMATIC SAMARITAN PAD 350P DEFIBRILLATOR

#### **Compact and lightweight**

The smallest semi-automatic defibrillator on the market.

#### Easy to use

The simultaneous presence of vocal commands ("Apply the electrodes", "Do not touch the patient" e "The patient can be touched safely") and visually, guide the user throughout the rescue process, even if you are in a noisy environment or with an hearing aid.

In addition, it can be used without extracting it from the containment backpack , further reducing the activation time of the device.

#### **Biphasic wave SCOPE**

It allows the defibrillator to handle higher impedant franges than concomitant devices, offering unprecedented performances: the best life-saving therapy with the lowest level of side effects for heart cells.

#### Resistant

The IP56 protection index is the highest protection index against the penetration of dust and water jets from any direction available in the market: rain, scrosci d'acqua, salt, humidity, mud and dirty do not affect the performance of the defibrillator.

#### Pad-Pak cartridge

**It allows you to have a single expiration date to check**, unlike other defibrillator brands. After use or 4 years from the production date, the cartridge is restored with istant restoration of machine operations.

Warranty: 8 years - Weight: 1,1 kg.

#### Custody - Insurance coverage

| CODICE | MODELLO                     |
|--------|-----------------------------|
| DEF021 | SAMARITAN 350P + CUSTODIA   |
| DEF020 | VERSIONE TRAINER            |
| DEF022 | PAD PAK PIASTRE ADULTO      |
| DEF023 | PAD PAK PIASTRE PEDIATRICHE |