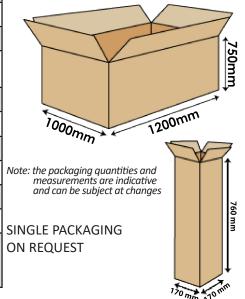

#### **PACKAGING**

STANDARD: maximum 48 pieces for pallet (48 pieces for box, max 1 box for pallet)
Pallet dimensions 100x120x100(h) cm