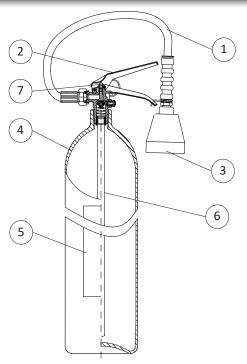

#### **SPARE PARTS**

| NUMBER   | DESCRIPTION                      | CODE    |  |
|----------|----------------------------------|---------|--|
| 1        | Hose SAE 100 R1 T ½"             | 0294    |  |
| 2        | Valve M. 25x2                    | 0213C-1 |  |
| 3        | Horn                             | 0332-42 |  |
| 4        | Cylinder                         | 0109    |  |
| 5        | Label                            | 0063    |  |
| 6        | Aluminum dip tube                | 0159-1  |  |
| 7        | Safety pin                       | 0284    |  |
|          | Safety pin seal                  | 0285    |  |
|          | Safety valve                     | 0262C   |  |
| OPTIONAL | Iron marine bracket red painting | 1429    |  |