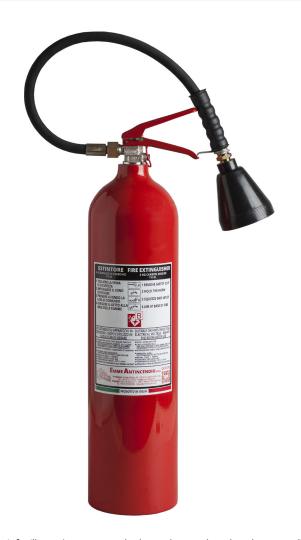

### 5 Kg CO<sub>2</sub> FIRE EXTINGUISHER

- Aluminum alloy AA6061,
  epoxypolyestere powder painting,
  Red Ral 3000.
- EXTINGUISHING AGENT Carbon Dioxide 99,99%
- VALVE
   CPF M. 25x2, brass body, levers with red painting Ral 3000
- USE
   B fire rating (flammable liquids)

Note: image is for illustrative purpose only, the product purchased can has some differences

5 Kg CO<sub>2</sub> fire extinguisher, temperature range from -20°C to +60°C, manufactured in accordance to **UNI EN 3-7 (D.M. 7.1.2005),** approved Marine Equipment Directive **MED 2014/90/EU**, certified according to the directive for pressure equipment PED 2014/68/EU.

## 5 Kg CO<sub>2</sub> FIRE EXTINGUISHER