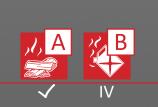

A B fire rating (solid materials, flammable liquids).

• BRACKET

Chassis on wheels, welded at the cylinder, red painting RAL3000.

Note: image is for illustrative purpose only, the product purchased can has some differences

#### **TECHNICAL SPECIFICATIONS**

| FIRE RATING                 | A IV B                                                             |  |
|-----------------------------|--------------------------------------------------------------------|--|
| EXTINGUISHING AGENT         | Water + additive<br>(98 % Water + 2 % SC 6)                        |  |
| PROPELLANT                  | 2,5 Kg of CO <sub>2</sub>                                          |  |
| TEMPERATURE RANGE           | +5°C +60°C                                                         |  |
| NOMINAL CHARGE              | 100 L                                                              |  |
| FULL WEIGHT                 | ~ 165Kg                                                            |  |
| DIMENSIONS                  | Height 1350 mm<br>Width 580 mm<br>Depth 560 mm                     |  |
| DISCHARGE TIME              | 85 sec.                                                            |  |
| CAP TIGHTENING TORQUE       | Minimum 60 Nm, Maximum 70 Nm                                       |  |
| CYLINDER PRESSURE TEST      | PT 30 bar                                                          |  |
| CYLINDER VOLUME             | 134 L.                                                             |  |
| SAFETY DEVICE               | Set between 21 and 26 bar                                          |  |
| CYLINDER MATERIAL           | Stainless steel AISI 304                                           |  |
| EXTERNAL/INTERNAL TREATMENT | Sandblast and epoxypolyestere powder painting, Red Ral 3000 colour |  |