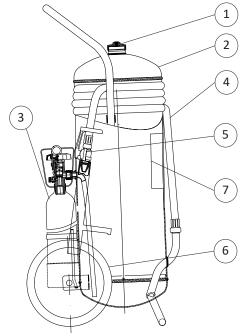

### **SPARE PARTS**

| NUMBER | DESCRIPTION                                                                  | CODE       |
|--------|------------------------------------------------------------------------------|------------|
| 1      | Brass cap, 2"                                                                | 18463      |
| 2      | Cylinder                                                                     | 18324      |
| 3      | External cylinder CO <sub>2</sub> , complete of protection for valve         | n.a.       |
| 4      | Hose                                                                         | 18422-1    |
| 5      | Dispensing nozzle<br>(complete of ball valve with control lever)             | 2181-3     |
| 6      | Wheel + wheel stop (diam. 400mm)                                             | 0125       |
| 7      | Label                                                                        | 18343      |
|        | Additive (1 Lt. concentrate)<br>(To mix with water, suitable for 1 recharge) | 1470-1 x 2 |