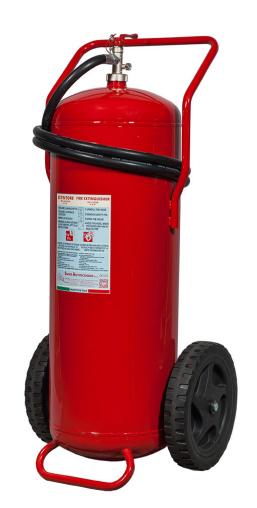

### 100L Water + Additive WHEELED FIRE EXTINGUISHER

- CYLINDER
  Stainless steel AISI 304,
  epoxypolyestere powder painting,
  Red Ral 3000.
- EXTINGUISHING AGENT Water + additive .
- PROPELLANT Fire extinguisher pressurized at moment of use with CO<sub>2</sub> external cylinder, complete of protection for valve.
- CAP Brass 2".
- USE

A B fire rating (solid materials, flammable liquids).

• BRACKET

Chassis on wheels, welded at the cylinder, red painting RAL3000.

Note: image is for illustrative purpose only, the product purchased can has some differences

100 L. water + additive wheeled fire extinguisher, pressurized at moment of use, temperature range from +5°C to +60°C, manufactured in accordance to **UNI EN 1866-1**, approved Marine Equipment Directive **MED 2014/90/EU**, certified according to the directive for pressure equipment PED 2014/68/EU.