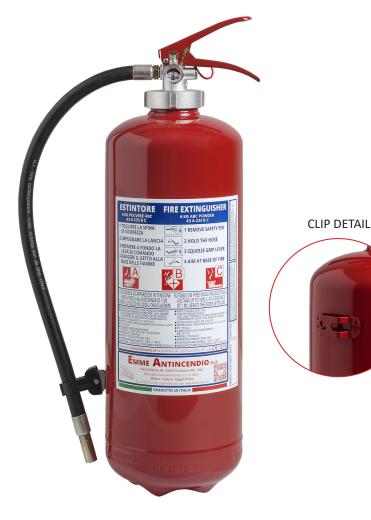

## 6 Kg Powder FIRE EXTINGUISHER

- CYLINDER Alloy steel, deep drawing, with clip, epoxypolyestere powder painting, Red Ral 3000.
- EXTINGUISHING AGENT ABC Powder - MAP 40 %.
- PROPELLANT
  Dehumidified air or N<sub>2</sub>.
- VALVE
  M. 58x2, lightweight aluminum alloy AA6061 body, with external check valve, levers with red painting Ral 3000.
- USE A B C fire rating (solid materials, flammable liquids, flammable gas).
- BRACKET Wall-mounted bracket for fire extinguisher with clip, red painting, in standard equipment.

Note: image is for illustrative purpose only, the product purchased can has some differences

6 Kg powder fire extinguisher, temperature range from -30°C to +60°C, manufactured in accordance to **UNI EN 3-7 (D.M. 7.1.2005)**, certified according to the directive for pressure equipment PED 2014/68/EU. Quality Product certification guaranteed by Bureau Veritas Italia.

Suitable for use on fire involving electrical voltages up to 1'000 V, at a distance of 1 mt.