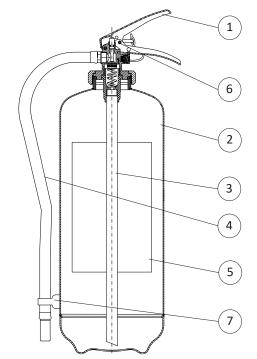

| SPARE | PARTS |
|-------|-------|
|       |       |

| NUMBER   | DESCRIPTION                                               | CODE    |
|----------|-----------------------------------------------------------|---------|
| 1        | Valve M. 58x2                                             | 0212-6  |
| 2        | Cylinder                                                  | 0104-2  |
| 3        | PVC dip tube                                              | 0154    |
| 4        | Hose                                                      | 0292-3  |
| 5        | Label                                                     | 0082-4  |
| 6        | Safety pin                                                | 0282-2  |
| 7        | Magnet stop hose                                          | 0301-1  |
|          | Safety valve                                              | 0261-40 |
|          | Safety pin seal                                           | 0285    |
|          | Check valve                                               | 1163    |
| OPTIONAL | Wall-mounted bracket for cylinder with clip, red painting | 3036    |