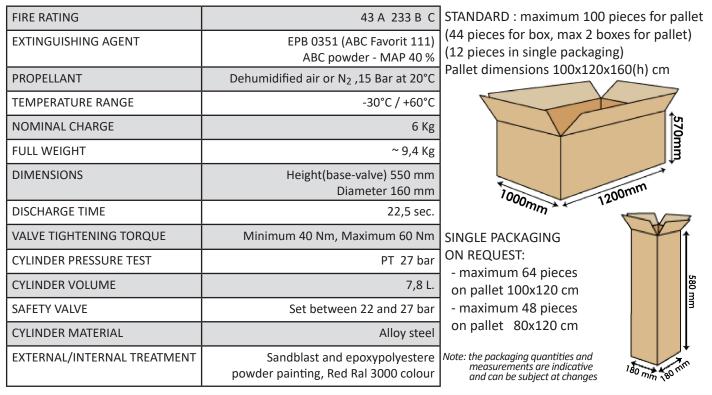

th external check valve, levers with red painting Ral 3000.
- USE A B C fire rating (solid materials, flammable liquids, flammable gas).
- BRACKET Wall-mounted bracket for fire extinguisher with clip, red painting, in standard equipment.

Note: image is for illustrative purpose only, the product purchased can has some differences

6 Kg powder fire extinguisher, temperature range from -30°C to +60°C, manufactured in accordance to **UNI EN 3-7 (D.M. 7.1.2005)**, certified according to the directive for pressure equipment PED 2014/68/EU. Quality Product certification guaranteed by Bureau Veritas Italia.

Suitable for use on fire involving electrical voltages up to 1'000 V, at a distance of 1 mt.







# 21064-40

## 6 Kg Powder FIRE EXTINGUISHER

### TECHNICAL SPECIFICATIONS

### PACKAGING



#### MAINTENANCE AND INSTALLATION

For outdoor or marine installation is recommended to protect the fire extinguisher with cover or box. Maintenance according to the rules in use in utilization country.



| SPARE | PARTS |
|-------|-------|
|       |       |

| NUMBER   | DESCRIPTION                                               | CODE    |
|----------|-----------------------------------------------------------|---------|
| 1        | Valve M. 58x2                                             | 0212-6  |
| 2        | Cylinder                                                  | 0104-2  |
| 3        | PVC dip tube                                              | 0154    |
| 4        | Hose                                                      | 0292-3  |
| 5        | Label