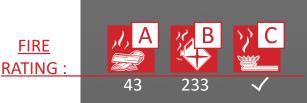

Suitable for use on fire involving electrical voltages up to 1'000 V, at a distance of 1 mt.