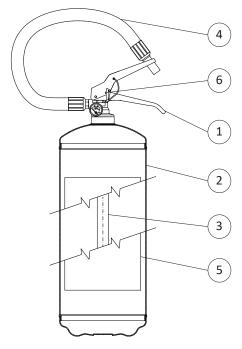

#### **SPARE PARTS**

| NUMBER | DESCRIPTION     | CODE   |  |
|--------|-----------------|--------|--|
| 1      | Valve M. 30x1.5 | 0212C  |  |
| 2      | Cylinder        | 1848K  |  |
| 3      | PVC dip tube    | 1859   |  |
| 4      | Hose            | 0292   |  |
| 5      | Label           | 1880-6 |  |
| 6      | Safety pin      | 0282C  |  |
|        | Safety valve    | 0261C  |  |
|        | Safety pin seal | 0285   |  |