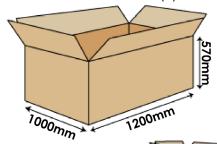

#### **PACKAGING**

STANDARD: maximum 100 pieces for pallet (44 pieces for box, max 2 boxes for pallet) (12 pieces in single packaging)

Pallet dimensions 100x120x160(h) cm

## SINGLE PACKAGING ON REQUEST:

- maximum 64 pieces on pallet 100x120 cm
- maximum 48 pieces on pallet 80x120 cm

Note: the packaging quantities and measurements are indicative and can be subject at changes