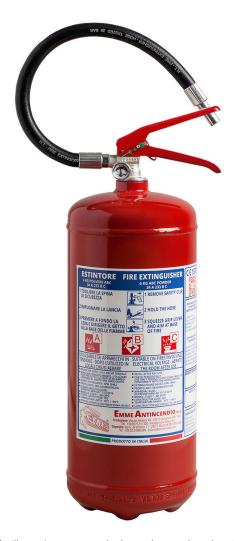

### 6 Kg Powder FIRE EXTINGUISHER

- CYLINDER
   Alloy steel, 3 pieces drawing,
   epoxypolyestere powder painting,
   Red Ral 3000.
- EXTINGUISHING AGENT ABC Powder - MAP 20 %
- PROPELLANT
   Dehumidified air or N<sub>2</sub>.
- VALVE
   CPF M. 30x1.5, brass body, levers
   with red painting Ral 3000.
- USE
   A B C fire rating
   (solid materials, flammable liquids, flammable gas).

Note: image is for illustrative purpose only, the product purchased can has some differences

6 Kg powder fire extinguisher, temperature range from -30°C to +60°C, manufactured in accordance to **UNI EN 3-7**, certified according to the directive for pressure equipment PED 2014/68/EU.

Quality Product certification guaranteed by Bureau Veritas Italia.

Suitable for use on fire involving electrical voltages up to 1'000 V, at a distance of 1 mt.

APPROVED/CERTIFIED FIRE EXTINGUISHER:

#### **TECHNICAL SPECIFICATIONS**

| FIRE RATING                 | 34 A 233 B C                                                       |  |  |  |  |
|-----------------------------|--------------------------------------------------------------------|--|--|--|--|
| EXTINGUISHING AGENT         | EPW 18462 (ABC Favorit Tertia)<br>ABC powder - MAP 20 %            |  |  |  |  |
| PROPELLANT                  | Dehumidified air or N <sub>2</sub> ,15 Bar at 20°C                 |  |  |  |  |
| TEMPERATURE RANGE           | -30°C / +60°C                                                      |  |  |  |  |
| NOMINAL CHARGE              | 6 Kg                                                               |  |  |  |  |
| FULL WEIGHT                 | ~ 9,5 Kg                                                           |  |  |  |  |
| DIMENSIONS                  | Height(base-valve) 505 mm<br>Diameter 160 mm                       |  |  |  |  |
| DISCHARGE TIME              | 28,5 sec.                                                          |  |  |  |  |
| VALVE TIGHTENING TORQUE     | Minimum 45 Nm, Maximum 68 Nm                                       |  |  |  |  |
| CYLINDER PRESSURE TEST      | PT 27 bar                                                          |  |  |  |  |
| CYLINDER VOLUME             | 7,3 L.                                                             |  |  |  |  |
| SAFETY VALVE                | Set between 20 and 24 bar                                          |  |  |  |  |
| CYLINDER MATERIAL           | Alloy steel                                                        |  |  |  |  |
| EXTERNAL/INTERNAL TREATMENT | Sandblast and epoxypolyestere powder painting, Red Ral 3000 colour |  |  |  |  |