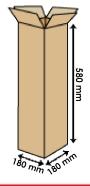

#### **PACKAGING**

STANDARD: maximum 100 pieces for pallet (44 pieces for box, max 2 boxes for pallet) (12 pieces in single packaging)

Pallet dimensions 100x120x160(h) cm

## SINGLE PACKAGING ON REQUEST:

- maximum 64 pieces on pallet 100x120 cm
- maximum 48 pieces on pallet 80x120 cm

Note: the packaging quantities and measurements are indicative and can be subject at changes